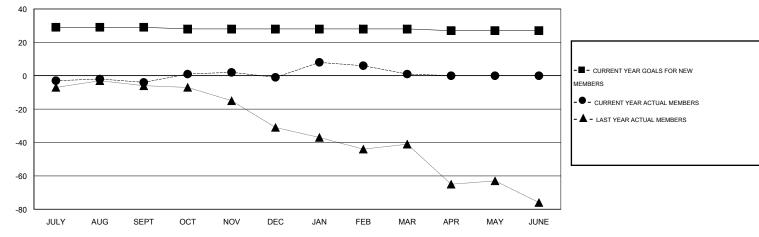

## GOALS AND ACTUAL MEMBERS CUMULATIVE

| DROPPED CLUBS: 0  DROPPED MEMBERS |    | 29 CLUBS OF 45 ADDED 1 OR MORE<br>NEW MEMBERS | GENDER DISTRIBUTION  MALE 1,021 (82  FEMALE 221 (17.7 |     |  |
|-----------------------------------|----|-----------------------------------------------|-------------------------------------------------------|-----|--|
| DECEASED                          | 21 | CLICK HERE FOR HEALTH                         | FAMILY UNIT MEMBERS                                   | 148 |  |
| CLUB CANCELLED                    | 0  | ASSESSMENT DATA                               | HEAD OF HOUSEHOLD                                     |     |  |
| OTHER                             | 50 |                                               |                                                       | 71  |  |
| TOTAL                             | 71 |                                               | NON-HEAD OF HOUSEHOLD                                 | 77  |  |